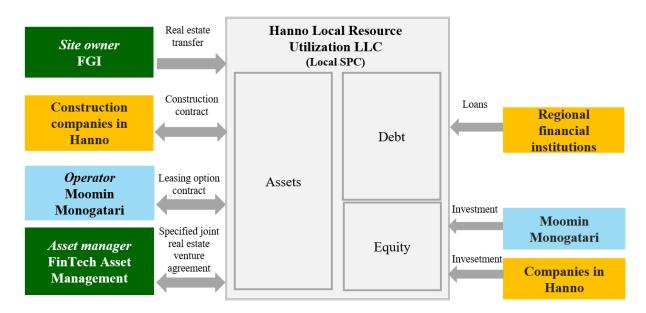

## Scheme following real estate securitization

# 2. Turning Local SPC into consolidated subsidiary

In addition to the resolution regarding the above-mentioned transfer of the MOOMINVALLEY PARK site, the FGI Board of Directors also decided that consolidated subsidiary FinTech Asset Management Incorporated would sign a specified joint real estate venture agreement with Local SPC and undertake management of said real estate, and that consolidated subsidiary Moomin Monogatari would sign a silent partnership agreement with Local SPC and invest in the silent

partnership for Local SPC. Given these circumstances, FGI resolved to include Local SPC in the scope of consolidation, effective from the beginning of the fourth quarter of the fiscal year ending September 30, 2017, under control criteria pursuant to accounting standards for consolidated financial statements.

FGI will account for the transfer of said real estate as a financial transaction, based on "Practical Guidelines on Accounting by Transferors for Derecognition of Real Estate Securitized by means of Special Purpose Companies," because the Company will have continuing involvement, mainly through the subsidiary entrusted with management of said real estate and through ownership (investment in Local SPC) of securities issued by Local SPC by another subsidiary. Therefore, as noted above, FGI will account for said real estate on its balance sheets rather than on its statements of income. In this regard, if FGI terminated its involvement, that is, pulled out of its investment in Moomin Monogatari as well as capital participation in Local SPC through Moomin Monogatari and essentially no longer had continuing involvement in MOOMINVALLEY PARK, then revenue might be recognized. However, management believes that by remaining involved, primarily through arrangement transaction services and investment, and contributing to the local community through these activities, FGI will fulfill its duty as an investment bank, which will lead to enhanced long-term corporate value. For this reason, no revenue will be booked at this time. But on a cash basis, the transfer is considered a partial exit on investment. Notwithstanding, from an accounting perspective, if at some point in the future FGI is no longer involved in Moominvalley Park, the difference between assets (book value) and the recent site transfer price will be recognized as revenue.